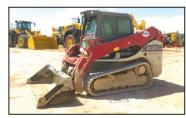

2018 Takeuchi TL10V2-CRR 2017 Takeuchi TL12V2-CRR Cab, Rubber Tracks, Ride Control TL18108 \$46,000 2,836 hrs.

**Cab, Rubber Tracks, Ride Control** TL17017 **\$54,000** 3,338 hrs.

2022 Terramac RT-7R **Crawler High Lift Gate Bed** TM22000 \$259,000 464 hrs.