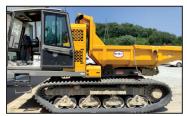

360LC-10 2019 Komatsu PC290LC-11 K191558X \$184,500 4,277 hrs.



2019 Komatsu PC240LC-11 K191561X \$125,000 6,703 hrs.



2012 Komatsu PC88MR-8 HYD, Roadliner Blade, QC, BKT KM12603X \$49,000 10,213 hrs.



2019 Komatsu PC88MR-10 K191349U **\$92,500** 2,680 hrs.



2016 Komatsu D61PX-24 **PAT. Drawbar** KM16928M **\$168,500** 3,977 hrs.



2011 Komatsu WA380-6 KM11525X **\$38,500** 10,549 hrs.



2019 Komatsu D39PX-24 Pat, Drawbar K191511M \$102.500 2.637 hrs.



2018 Komatsu HM400-5 40T & Tailgate KM18095M **\$261,000** 8,949 hrs.



2018 Komatsu HM400-5 40T & Tailgate KM18817M **\$250,000** 10,039 hrs.



2018 Takeuchi TL10V2-CRR 2017 Takeuchi TL12V2-CRR Cab, Rubber Tracks, Ride Control TL18108 \$46,000 2,836 hrs.



**Cab, Rubber Tracks, Ride Control** TL17017 **\$54,000** 3,338 hrs.



2022 Terramac RT-7R **Crawler High Lift Gate Bed** TM22000 \$259,000 464 hrs.



2020 Terramac RT-6 **Track Carrier Flat Bed** TM20015 \$138,500 988 hrs.