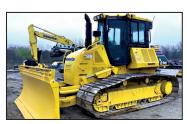

2019 Komatsu PC240LC-11 K191561X \$125,000 6,703 hrs.

2012 Komatsu PC88MR-8 HYD, Roadliner Blade, QC, BKT KM12603X \$49,000 10,213 hrs.

2019 Komatsu PC88MR-10 K191349U **\$92,500** 2,680 hrs.

2016 Komatsu D61PX-24 **PAT. Drawbar** KM16928M **\$168,500** 3,977 hrs.