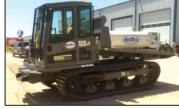

2018 Takeuchi TL10V2-CRR 2017 Takeuchi TL12V2-CRR Cab, Rubber Tracks, Ride Control TL18108 \$46,000 2,836 hrs.

**Cab, Rubber Tracks, Ride Control** TL17017 **\$54,000** 3,338 hrs.

2022 Terramac RT-7R **Crawler High Lift Gate Bed** TM22000 \$259,000 464 hrs.