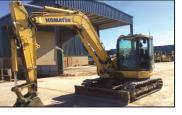

2019 Komatsu PC240LC-11 K191561X \$125,000 6,703 hrs.

2012 Komatsu PC88MR-8 HYD, Roadliner Blade, QC, BKT KM12603X \$49,000 10,213 hrs.

2019 Komatsu PC88MR-10 K191349U **\$92,500** 2,680 hrs.

2016 Komatsu D61PX-24 **PAT. Drawbar** KM16928M **\$168,500** 3,977 hrs.